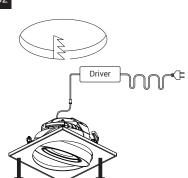

## DL3685 | DL3686

Read this instruction carefully before commencing installation and keep it for future reference. ΕN

Always switch off the mains before installation or maintenance.

Keep the product far from heat sources and in a well ventilated area.

The installati on or maintenance should be carried out by a qualified electrician.

The light source contained in this luminaire shall only be replaced by the manufacturer or his service agent or a similar qualified person.