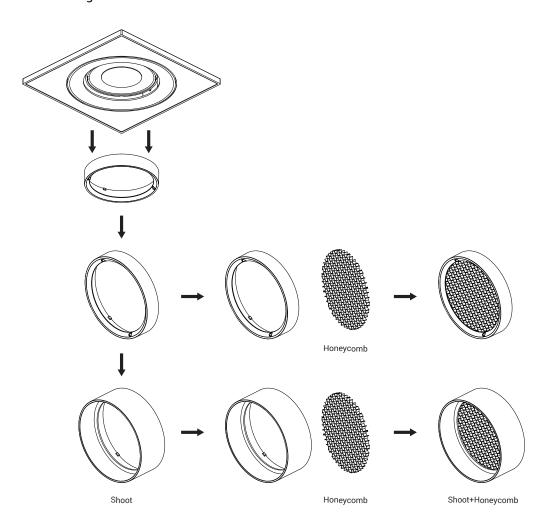

## Recessed LED Downlight Instruction Leaflet



## DL3685 | DL3686















Read this instruction carefully before commencing installation and keep it for future reference. ΕN

Always switch off the mains before installation or maintenance.

Keep the product far from heat sources and in a well ventilated area.

The installati on or maintenance should be carried out by a qualified electrician.

The light source contained in this luminaire shall only be replaced by the manufacturer or his service agent or a similar qualified person.



Cutout: 135mm zz 5-25mm



Cutout: 265\*130mm

∞ 5-25mm















05



06





P/01/02 Issue: 2 / 09.23.2022

## A: Interchange Lens



## B: Interchange Baffles



Issue: 2 / 09.23.2022 P/02/02