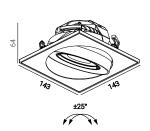

Cutout: 135mm zz 5-25mm

Cutout: 265\*130mm

∞ 5-25mm

05

06

P/01/02 Issue: 2 / 09.23.2022