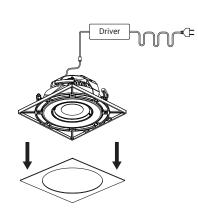

## Recessed LED Downlight Instruction Leaflet



## DL3685 | DL3686















Read this instruction carefully before commencing installation and keep it for future reference. ΕN

Always switch off the mains before installation or maintenance.

Keep the product far from heat sources and in a well ventilated area.

The installati on or maintenance should be carried out by a qualified electrician.

The light source contained in this luminaire shall only be replaced by the manufacturer or his service agent or a similar qualified person.



Cutout: 135mm zz 5-25mm



Cutout: 265\*130mm

∞ 5-25mm















05



06





P/01/02 Issue: 2 / 09.23.2022

## A: Interchange Lens



## B: Interchange Baffles



Issue: 2 / 09.23.2022 P/02/02