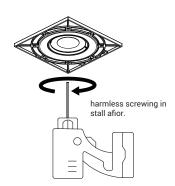

The installati on or maintenance should be carried out by a qualified electrician.

The light source contained in this luminaire shall only be replaced by the manufacturer or his service agent or a similar qualified person.