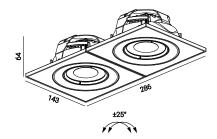

Cutout: 135mm zz 5-25mm

Cutout: 265\*130mm

∞ 5-25mm

05

06

P/01/02 Issue: 2 / 09.23.2022