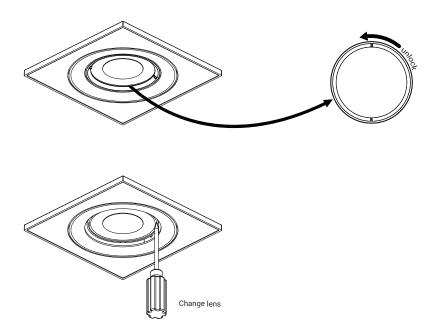

## Recessed LED Downlight Instruction Leaflet



## DL3685 | DL3686















Read this instruction carefully before commencing installation and keep it for future reference. ΕN

Always switch off the mains before installation or maintenance.

Keep the product far from heat sources and in a well ventilated area.

The installati on or maintenance should be carried out by a qualified electrician.

The light source contained in this luminaire shall only be replaced by the manufacturer or his service agent or a similar qualified person.



Cutout: 135mm zz 5-25mm



Cutout: 265\*130mm

∞ 5-25mm















05



06





P/01/02 Issue: 2 / 09.23.2022

## A: Interchange Lens



## B: Interchange Baffles



Issue: 2 / 09.23.2022 P/02/02