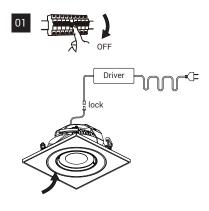

## DL3685 | DL3686

Read this instruction carefully before commencing installation and keep it for future reference. ΕN

Always switch off the mains before installation or maintenance.

Keep the product far from heat sources and in a well ventilated area.

The installati on or maintenance should be carried out by a qualified electrician.

The light source contained in this luminaire shall only be replaced by the manufacturer or his service agent or a similar qualified person.