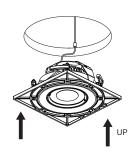

## Recessed LED Downlight Instruction Leaflet



## DL3685 | DL3686















Read this instruction carefully before commencing installation and keep it for future reference. ΕN

Always switch off the mains before installation or maintenance.

Keep the product far from heat sources and in a well ventilated area.

The installati on or maintenance should be carried out by a qualified electrician.

The light source contained in this luminaire shall only be replaced by the manufacturer or his service agent or a similar qualified person.



Cutout: 135mm zz 5-25mm



Cutout: 265\*130mm

∞ 5-25mm















05



06





P/01/02 Issue: 2 / 09.23.2022

## A: Interchange Lens



## B: Interchange Baffles



Issue: 2 / 09.23.2022 P/02/02